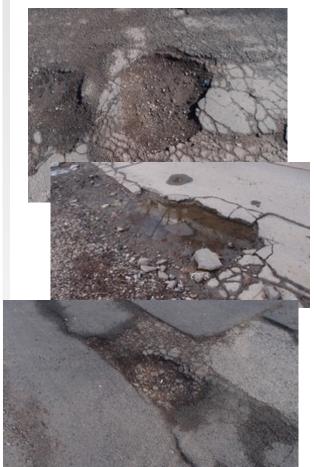

## CANADER Cold Mix - Key Principles

- All potholes are not created equal
- Use common sense to adjust the following procedures to accommodate field conditions
- Preparation and compaction are the key ingredients to a successful CANADER repair
- The better you prepare and compact, the better CANADER will perform