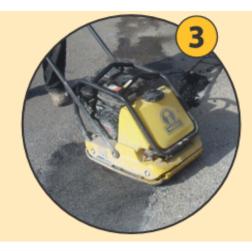

#### CANADER Cold Mix - EASY to Use

**Prepare** 

**Apply** 

Compact

**Open to Traffic** 

Remove all loose debris

Shovel CANADER into the pothole

Compact with a tamper

**Immediately** 

You will not find another cold mix with comparable quality or more simple application