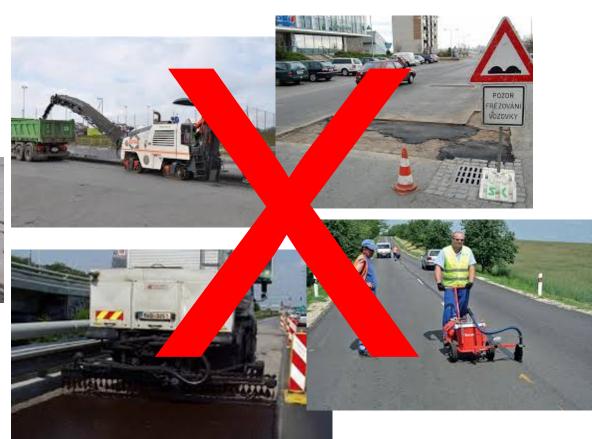

## CANADER Cold Mix - Key Principles

- All potholes are not created equal
- Use common sense to adjust the following procedures to accommodate field conditions
- Preparation and compaction are the key ingredients to a successful CANADER repair
- The better you prepare and compact, the better CANADER will perform