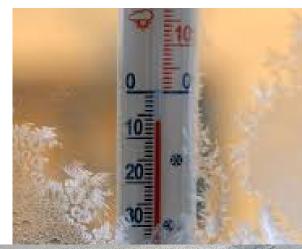

#### **CANADER Cold Mix - Advantages**

- ✓ High quality and long-term repair
- ✓ All weather the wettest, coldest weather working down to 10°C will not impair CANADER's performance and it is available in a special summer blend.
- ✓ Watertight bond between the old surface and new repair material