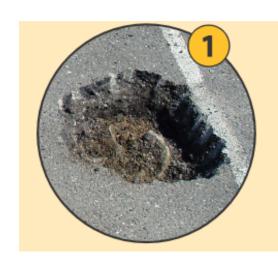

## CANADER Cold Mix - Key Principles

- All potholes are not created equal
- Use common sense to adjust the following procedures to accommodate field conditions
- Preparation and compaction are the key ingredients to a successful CANADER repair
- The better you prepare and compact, the better CANADER will perform