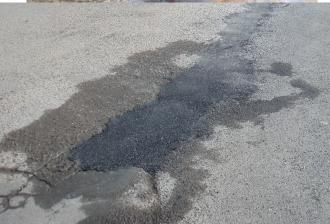

#### CANADER Cold Mix - EASY to Use

**Prepare** 

**Apply** 

Compact

**Open to Traffic** 

Remove all loose debris

Shovel CANADER into the pothole

Compact with a tamper

**Immediately** 

You will not find another cold mix with comparable quality or more simple application