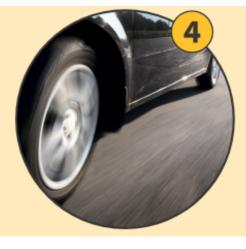

#### CANADER Cold Mix - EASY to Use

**Prepare** 

**Apply** 

Compact

**Open to Traffic** 

Remove all loose debris

Shovel CANADER into the pothole

Compact with a tamper

**Immediately** 

You will not find another cold mix with comparable quality or more simple application